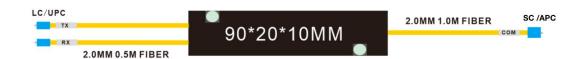

#### 100G Dual fiber to single fiber Converter

- Supports 40G/100G LR4, ER4, ZR4, dual fiber to single fiber
- Operation wave 1310nm
- TX/RX Port: LC Connector for optical transceivers;
- Line Port SC/APC
- Passive device, Low Insertion Loss

| Polarization Dependent Loss | ≤ 0.1ps        | Return Loss        | ≥ 45dB                    |
|-----------------------------|----------------|--------------------|---------------------------|
| TDL (dB)                    | ≤0.15dB        | PMD (ps)           | ≤0.055nm                  |
| Return Loss                 | ≥ 45dB         | Directivity        | ≥ 45dB                    |
| Power handling              | ≤500mW         | Fiber Type         | SMF-28e, 2.0MM 1.0M fiber |
| Connector                   | LC/UPC, SC/UPC | Temperature        | Operating -40 to 85°C     |
|                             |                |                    | Storage -40 to 85°C       |
| Net Weight                  | 0.15KG         | Dimensions (HxWxD) | 90*20*10mm                |