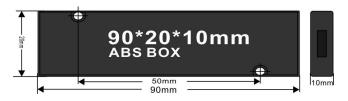

| Polarization Dependent Loss | ≤ 0.1ps        | Return Loss        | ≥ 45dB                    |
|-----------------------------|----------------|--------------------|---------------------------|
| TDL (dB)                    | ≤0.15dB        | PMD (ps)           | ≤0.055nm                  |
| Return Loss                 | ≥ 45dB         | Directivity        | ≥ 45dB                    |
| Power handling              | ≤500mW         | Fiber Type         | SMF-28e, 2.0MM 1.0M fiber |
| Connector                   | LC/UPC, SC/UPC | Temperature        | Operating -40 to 85°C     |
|                             |                |                    | Storage -40 to 85°C       |
| Net Weight                  | 0.15KG         | Dimensions (HxWxD) | 90*20*10mm                |

# **Package Information**

**ABS BOX Package** 

## **Order Information**

| Product No.       | Product description                                                                  |  |  |
|-------------------|--------------------------------------------------------------------------------------|--|--|
| PO-bidi-Converter | 40G/100G LR ER ZR Dual fiber to Single fiber Converter, TX/RX port LC/UPC, Line Port |  |  |
|                   | SC/UPC, 2.0MM 1.0M Fiber ABS90*20*10mm Box                                           |  |  |