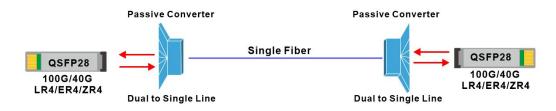

#### 40G/100G LR ER ZR Dual fiber to Single fiber Converter

With the increase of 40G/100G data transmission with large bandwidth, optical fiber resources between data centers are becoming less and less. How to reuse existing optical fibers can save considerable costs for enterprises. Pro-optics provides 100G dual-port to single-port converter for bidirectional transmission of 100GLR4/ER4 optical modules over one core fiber, enabling multiple 40G/100G services using the existing dual-core fiber.

### Dual fiber 100G transceiver in single fiber transmission application:

40G/100G Single Fiber Transmission

#### 100G Dual fiber to single fiber Converter

- Supports 40G/100G LR4, ER4, ZR4, dual fiber to single fiber
- Operation wave 1310nm
- TX/RX Port: LC Connector for optical transceivers;
- Line Port SC/APC
- Passive device, Low Insertion Loss